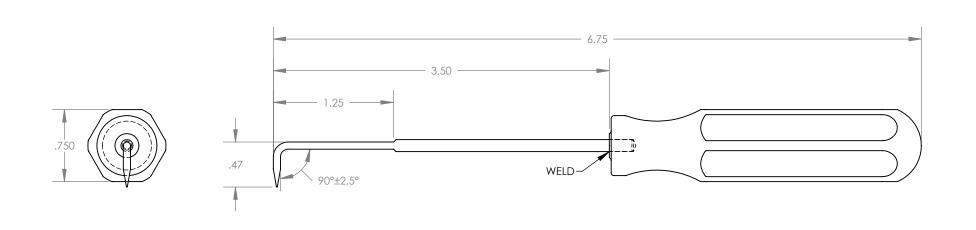

| UNLESS OTHERWISE SPECIFIED:<br>DIMENSIONS ARE IN INCHES |              |      |                  | TOLERANCES:<br>X.XX= ±0.13       | STERITOOL                                   |
|---------------------------------------------------------|--------------|------|------------------|----------------------------------|---------------------------------------------|
| DRAWN                                                   | NAME<br>A.T. | SIGN | DATE<br>12.09.19 | X.XXX= ±0.015<br>X.XXXX= -0.0015 | The Global Source for Stainless Steel Tools |
| APPV'D                                                  |              |      |                  |                                  |                                             |
| MATERIAL: SHAFT: 465 MAGNETIC S.S.                      |              |      |                  |                                  | TITLE:                                      |

HANDLE: 316 NON-MAGNETIC S.S.

THIS DRAWING IS THE PROPERTY OF STERITOOL, INC. ANY REPRODUCTIONS OR MODIFICATIONS OF THIS DRAWING OR ITS CONTENTS WITHOUT THE CONSENT OF STERITOOL, INC. IS PROHIBITED. PART NO. 90° PICK with STAINLESS STEEL HANDLE

REV:

40012 SCALE 1:1 SHEET 1 OF 1