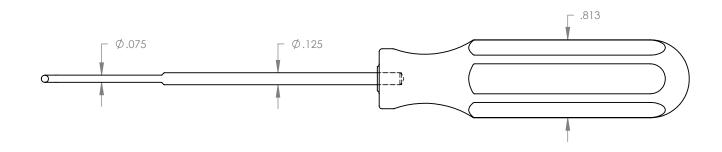

| UNLESS OTHERWISE SPECIFIED:<br>DIMENSIONS ARE IN INCHES |              |      |                  | TOLERANCES:<br>X.XX= ±0.13       | STERITOOL                                   |
|---------------------------------------------------------|--------------|------|------------------|----------------------------------|---------------------------------------------|
| DRAWN                                                   | NAME<br>A.T. | SIGN | DATE<br>12.09.19 | X.XXX= ±0.015<br>X.XXXX= -0.0015 | The Global Source for Stainless Steel Tools |
| APPV'D                                                  |              |      |                  |                                  |                                             |
| MATERIAL: SHAFT: 465 MAGNETIC S.S.                      |              |      |                  |                                  | TITLE:                                      |

HANDLE: 316 NON-MAGNETIC S.S.

THIS DRAWING IS THE PROPERTY OF STERITOOL, INC. ANY REPRODUCTIONS OR MODIFICATIONS OF THIS DRAWING OR ITS CONTENTS WITHOUT THE CONSENT OF STERITOOL, INC. IS PROHIBITED. PART NO. 90° PICK with STAINLESS STEEL HANDLE

REV:

40012 SCALE 1:1 SHEET 1 OF 1